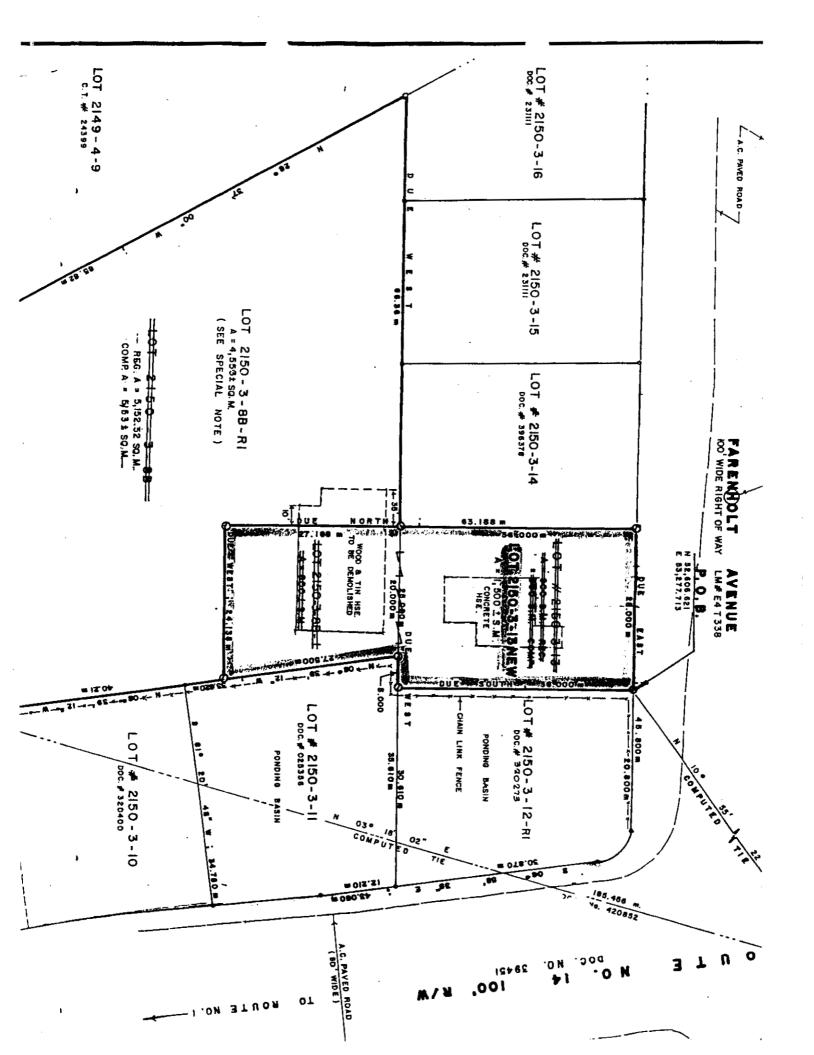

11

12

13

23

14 Section 2. Authorization to Lease. The Governor is authorized to 15 lease the air space over those government of Guam lands serving as a 16 ponding basin for Route 14 and situated in the Municipality of Tamuning and designated as Lot Number 2150 - 3 - 10, Lot Number 2150 - 3 - 11 and Lot 17 Number 2150 - 3- 12 R1 to Mr. And Mrs. Thomas and Helen Lee for the 18 19 purpose of constructing a raised parking lot to provide the required parking 20 needs for an office/commercial building that the Lees are building on their 21 adjoining property, Lot Number 2150 - 3 - 13 - New, Tamuning, Guam, and subject to the following terms and conditions, at a minimum: 22

#### III. SYNOPSIS

Thomas and Helen Lee are proposing to construct a raised parking lot on government lands serving as ponding basins. The proposed parking facility is to be built on top of Lot Nos. 2150-3-10, 2150-3-11, and 2150-3-12R1, located in the village of Tamuning. This facility will service a commercial building the Lees are constructing on land abutting the ponding basin.

The bill proposes terms and conditions to protect the condition and function of the ponding basin in conjunction with the Department of Public Works. It also allows the Lees to lease the air space over the lots for no more than 50 years. The bill holds the government of Guam harmless for the duration of the lease, and voids any agreement if the commercial building is not completed within 3 years of the effective date of the lease.